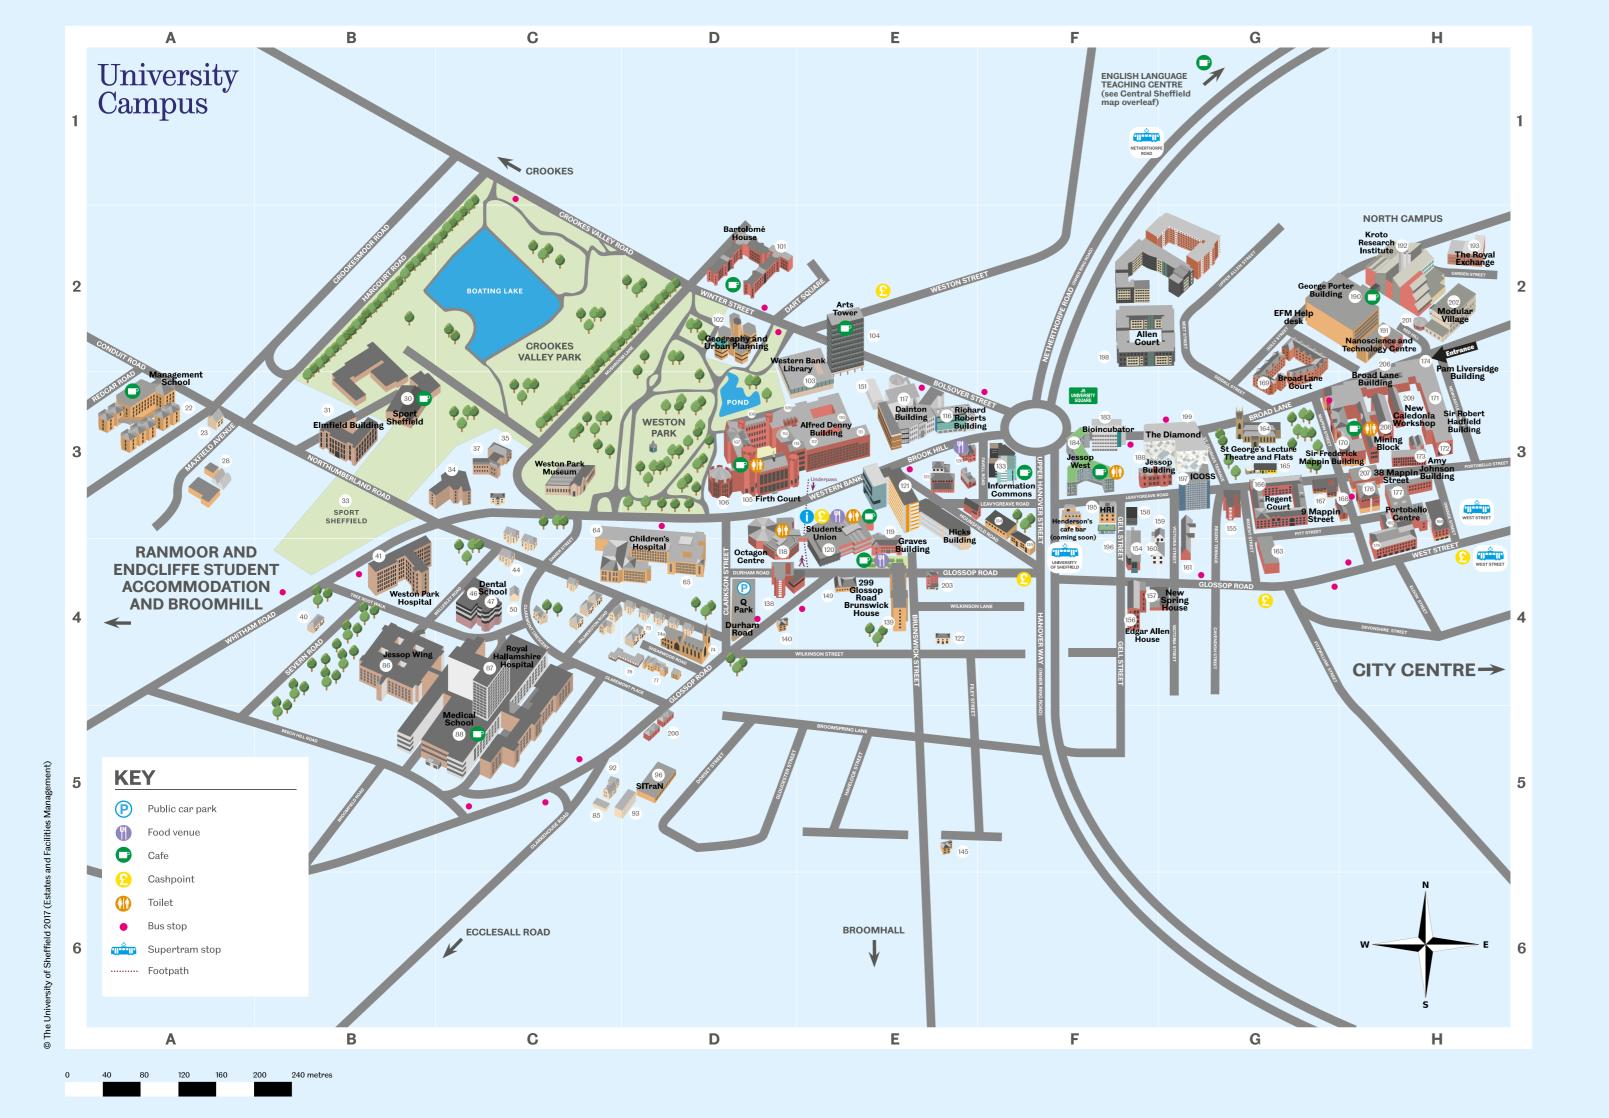

| 0–9                                                                                     |                |           |
|-----------------------------------------------------------------------------------------|----------------|-----------|
| 301: Student Skills and Development Centre                                              | E4             | 149       |
| A                                                                                       |                |           |
| Academic Unit of Clinical Oncology                                                      | B4             |           |
| Academic Unit of Medical Education Accommodation and Commercial Services                | C5             | 88        |
| (see Central Sheffield map)                                                             |                | 10        |
| Addison Building<br>Adult Dental Care                                                   | D3<br>C4       |           |
| Aerospace Engineering                                                                   | H2             |           |
| Alfred Denny Building<br>Allen Court                                                    | E3<br>F2       |           |
| Amy Johnson Building H3                                                                 | 173,           | 176       |
| Animal and Plant Sciences<br>Antibody Resource Centre                                   | E3<br>D3       |           |
| Archaeology until Summer 2017                                                           | H3             |           |
| Archaeology from Summer 2017                                                            | G4             |           |
| Architecture Arthur Willis Environment Centre                                           | E2<br>A3       |           |
| Arts Tower                                                                              | <b>E</b> 2     |           |
| Audio Visual Service Automatic Control and Systems                                      | F3             | 134       |
| Engineering <b>H2</b> 190, <b>H3</b>                                                    | 173,           | 176       |
| В                                                                                       |                |           |
| Bar One                                                                                 | E4             | 120       |
| Barber House                                                                            | C5             | 92        |
| Barber House Annexe<br>Bartolomé House                                                  | D5<br>D2       |           |
| Bio Engineering                                                                         | H2             |           |
| Bioincubator                                                                            | F3             |           |
| Biomedical Science D3 108,                                                              | 109,<br>112,   |           |
| Blackwell's Academic Bookshop                                                           | F3             | 184       |
| Broad Lane Court<br>Broad Lane Building                                                 | G3<br>H3       |           |
| Brook Hill Hall                                                                         | по<br>Е3       |           |
| C                                                                                       |                |           |
| Careers Service                                                                         | F4             | 156       |
| Cash Office                                                                             | E4             |           |
| Cathedral Court (see Central Sheffield map)                                             |                | 205       |
| Central Annexe Centre for Developmental and                                             | <b>E</b> 3     | IOI       |
| Biomedical Genetics D3 107, 1                                                           |                |           |
| Chaplaincy Charles Clifford Dental Hospital                                             | D4<br>C4       |           |
| Chemical and Biological H2 174,                                                         | 192,           | 193       |
| Engineering<br>Chemistry                                                                | H3             | 172       |
| Child Health                                                                            | C3             |           |
| Children's Hospital                                                                     | D4             | 65        |
| CiCS (Corporate Information and Computing Services) F3 134,                             | F4             | 139       |
| Civil and Structural Engineering H2 192, H3 2                                           | 06,            | 208       |
| Clinical Psychology (see Central Sheffield map<br>Computer Science                      | )<br><b>G3</b> | 208       |
| Computer Science Corporate Communications                                               | D3             |           |
| Counselling Service                                                                     | <b>E</b> 4     | 122       |
| Customised Meetings, Events and Accommodation (see Central Sheffield map)               |                | 10        |
| D                                                                                       |                |           |
| DARE                                                                                    | F4             | 160       |
| Dainton Building                                                                        | E3             |           |
| Dental Practice Unit                                                                    | C4             |           |
| Dental School Department for Lifelong Learning                                          | G4<br>F4       |           |
| Development and Alumni Relations                                                        | F4             |           |
| Developmental Genetics                                                                  | D3<br>G3       |           |
| The Diamond Disability and Dyslexia Support                                             | E3             |           |
| Drama Studio                                                                            | D4             | 74        |
| E                                                                                       |                |           |
| East Asian Studies D4 75                                                                | 5, 76          | 3, 77     |
| Economics                                                                               | G3             |           |
| Edgar Allen House<br>The Edge (see Central Sheffield map)                               | F4             | 156<br>10 |
| Education until Summer 2017                                                             | D4             |           |
| Education from Summer 2017<br>Electronic and Electrical <b>H2</b> 190, 191, <b>H3</b> 1 | <b>F4</b>      |           |
| Electronic and Electrical H2 190, 191, H3 1<br>Engineering (see Central Sheffield ma    |                |           |
| Elmfield Building                                                                       | В3             |           |
| Endcliffe Student Accommodation (see Central Sheffield map)                             |                | 9         |
| English                                                                                 | F3             | 184       |
| > Theatre Workshop<br>English Language Teaching Centre                                  | D4             | 748       |
| (see Central Sheffield map)                                                             |                | 150       |
| English Language Teaching Centre: Dyslexia<br>Support                                   | <b>E</b> 4     | 149       |
| EPSRC National Centre for III-V Technologies                                            | H2             | 191       |
| Estates and Facilities Management (EFM)                                                 | E2             |           |
| EFM Helpdesk Examinations Office                                                        | H2<br>E4       |           |
|                                                                                         |                |           |

|                                            |                   | $\mathbf{F}_{i}$                                 |                                | U                                     |
|--------------------------------------------|-------------------|--------------------------------------------------|--------------------------------|---------------------------------------|
| la cont Development Control                | E4140             |                                                  |                                |                                       |
| ls and Development Centre                  | <b>E4</b> 149     | Faculty Offices                                  | <b>FO</b> 105                  | Occupational Health Unit (HR          |
|                                            |                   | > Arts and Humanities                            | <b>F3</b> 195                  | Octagon Centre                        |
|                                            |                   | > Engineering                                    | H3 170                         | Ophthalmology and Orthoptic           |
| f Clinical Oncology                        | <b>B4</b> 41      | > Medicine, Dentistry and Health                 | <b>C5</b> 92                   | D                                     |
| f Medical Education                        | C5 88             | > Science<br>> Social Sciences                   | <b>E3</b> 113<br><b>G3</b> 197 | $\mathbf{P}$                          |
| and Commercial Services                    |                   | Finance Department                               | E2 104                         | Pam Liversidge Building               |
| effield map)                               | 10                | •                                                | <b>D3</b> 105                  | Parking Services                      |
| i                                          | <b>D3</b> 113     | Firth Court                                      |                                | •                                     |
|                                            | C4 47             | Firth Hall                                       | <b>D3</b> 105                  | Perak Laboratories                    |
| e                                          |                   | Florey Building                                  | <b>D3</b> 114                  | Philippa Cottam Communicat            |
| eering                                     | <b>H2</b> 190     | French                                           | <b>F3</b> 184                  | Philosophy                            |
| lding                                      | E3 111            |                                                  |                                | Physics and Astronomy                 |
|                                            | <b>F2</b> 198     | $\mathbf{G}$                                     |                                | Planning and Governance Ser           |
| ilding H3                                  | <b>3</b> 173, 176 | Gatehouse                                        | <b>H2</b> 201                  | Politics                              |
| Sciences                                   | E3 111            | Genomic Medicine                                 | <b>C4</b> 87                   |                                       |
| ce Centre                                  | <b>D3</b> 108     | Geography and Urban Planning                     | <b>D2</b> 102                  | Polymer Centre                        |
|                                            |                   |                                                  | <b>H2</b> 190                  | Portobello Centre                     |
| il Summer 2017                             | <b>H3</b> 180     | George Porter Building                           |                                | Print and Design Solutions            |
| m Summer 2017                              | <b>G4</b> 163     | Germanic Studies                                 | <b>F3</b> 184                  | PropertywithUS                        |
|                                            | <b>E2</b> 104     | Glossop Road Student Accommodation               | <b>D5</b> 200                  | Psychology (see Central Shef          |
| rironment Centre                           | <b>A3</b> 28      | Goodwin Sports Centre                            | <b>B3</b> 30                   | - oyenology (see central ener         |
|                                            | <b>E2</b> 104     | Graduate Research Centre                         | <b>E3</b> 117                  | ${f R}$                               |
| vice                                       | <b>F3</b> 134     | TT                                               |                                | 10                                    |
|                                            | 10 104            | $\mathbf{H}$                                     |                                | Ranmoor Student Accommod              |
| ol and Systems                             | 170 170           | Hallamshire Hospital                             | <b>C4</b> 87                   | (see Central Sheffield map)           |
| <b>H2</b> 190, <b>H3</b>                   | 3 1/3, 1/6        |                                                  |                                | Regent Court                          |
|                                            |                   | Hawley Building                                  | <b>H3</b> 182                  | Research and Innovation Serv          |
|                                            |                   | Health and Safety                                | <b>E2</b> 104                  |                                       |
|                                            | <b>E4</b> 120     | HEFCE Catalyst Team                              | <b>E4</b> 203                  | Richard Roberts Building              |
|                                            |                   | Henry Wellcome Laboratories                      | <b>C5</b> 88                   | The Ridge (see Central Sheffi         |
|                                            | <b>C5</b> 92      | Hicks Building                                   | <b>E3</b> 121                  | Robert Hill Institute                 |
| nnexe                                      | <b>D5</b> 93      | Hillsborough Centre                              | <b>E3</b> 112                  | Rolls-Royce UTC (University 1         |
| e                                          | <b>D2</b> 101     | Hispanic Studies                                 | <b>F3</b> 184                  | Centre)                               |
|                                            | <b>H2</b> 190     | History                                          | <b>F3</b> 184                  | · · · · · · · · · · · · · · · · · · · |
|                                            | <b>F3</b> 183     | Human Communication Sciences                     | <b>C3</b> 37                   | > Advanced Electrical Machi           |
| D2 100                                     |                   | Human Resources                                  | <b>E2</b> 104                  | > Control and Systems Engil           |
|                                            | , 109, 114        | Humanities Research Institute                    | F3 195                         | The Royal Exchange                    |
|                                            | <b>3</b> 112, 113 |                                                  | F3 190                         | Royal Hallamshire Hospital            |
| emic Bookshop                              | <b>F3</b> 184     | Humanities Research Institute Conference         | F2 100                         | Russian and Slavonic Studies          |
| rt                                         | <b>G3</b> 169     | and Seminar Rooms                                | <b>F3</b> 196                  | hussian and Siavonic Studies          |
| ling                                       | <b>H3</b> 206     | Husband Building                                 | <b>D4</b> 138                  | $\mathbf{S}$                          |
| o .                                        | <b>E3</b> 125     | T                                                |                                | N Comment                             |
|                                            |                   | 1                                                |                                | S10health                             |
|                                            |                   | ICOSS (Interdisciplinary Centre                  |                                | St George's Flats                     |
|                                            |                   | of the Social Sciences)                          | <b>G3</b> 197                  |                                       |
|                                            | <b>F4</b> 156     | Income Office                                    | <b>E4</b> 120                  | St George's IT Centre                 |
|                                            | <b>E4</b> 120     | Information Commons                              | <b>F3</b> 133                  | St George's Lecture Theatre           |
| (see Central Sheffield map)                | 205               |                                                  | <b>G3</b> 166                  | School of Health and Related          |
| (See Gentral Gnemera map)                  |                   | Information School                               |                                | (ScHARR)                              |
|                                            | <b>E3</b> 151     | Innovation Centre                                | <b>G3</b> 155                  | Security Services                     |
| opmental and                               | 100 100           | Institute of Work Psychology                     | <b>A3</b> 22                   | Sheffield Institute for Interdis      |
| etics <b>D3</b> 107,                       | 108, 109          | Interdisciplinary Programmes Office              | <b>H2</b> 190                  | Biblical Studies (SIBS)               |
|                                            | <b>D4</b> 118     | International Relations                          | <b>E2</b> 104                  | Sheffield International College       |
| Dental Hospital                            | <b>C4</b> 46      | Interval Cafe Bar                                | <b>E3</b> 119                  |                                       |
|                                            | , 192, 193        | Islamic Centre                                   | <b>B4</b> 40                   | Faculty of Engineering                |
| 01061041                                   | <b>H3</b> 172     |                                                  |                                | (see Central Sheffield map)           |
|                                            | E3 117            | $\mathbf{J}$                                     |                                | Sheffield Methods Institute           |
|                                            |                   |                                                  |                                | Sir Frederick Mappin Building         |
|                                            | <b>C3</b> 64      | Jessop Building                                  | <b>F3</b> 188                  | Sir Henry Stephenson Buildin          |
| tal                                        | <b>D4</b> 65      | Jessop West                                      | <b>F3</b> 184                  | Sir Robert Hadfield Building          |
| e Information                              |                   | Jessop Wing                                      | <b>B4</b> 86                   |                                       |
|                                            | l, <b>E4</b> 139  | Jobshop                                          | <b>E4</b> 120                  | SITraN (Sheffield Institute for       |
|                                            |                   | Journalism Studies                               | <b>G3</b> 167                  | Translational Neuroscience)           |
| ral Engineering H2 192, H3 1               |                   |                                                  |                                | Skills for Life Building              |
| ogy (see Central Sheffield ma <sub>l</sub> |                   | K                                                |                                | Sociological Studies                  |
| ce                                         | <b>G3</b> 166     | Krebs Institute for Biomolecular Research        | <b>D3</b> 107                  | Sorby Centre for Electron Mic         |
| nunications                                | <b>D3</b> 106     | Kroto Research Institute                         | <b>H2</b> 192                  | 3 Solly Street (see Central Sh        |
| rice                                       | <b>E4</b> 122     |                                                  |                                | •                                     |
| etings, Events and                         |                   | Nanoscience and Technology Centre                | <b>H2</b> 191                  | Soundhouse                            |
| (see Central Sheffield map)                | 10                | T                                                |                                | Sport Sheffield                       |
| (110 Conta di Gricinicia map)              |                   | $\mathbf L$                                      |                                | Student Advice Centre                 |
|                                            |                   | Landscape                                        | <b>E2</b> 104                  | Student Conduct and Appeals           |
|                                            |                   | Law                                              | <b>D2</b> 101                  | Student Recruitment and Adr           |
|                                            | <b>F4</b> 160     | Learning and Teaching Services (LeTS)            | <b>F4</b> 157                  | Student Services                      |
|                                            | <b>E3</b> 117     | Lifelong Learning                                | <b>F4</b> 156                  | Student Services Information          |
| Jnit                                       | <b>C4</b> 44      | 2                                                | 1 100                          |                                       |
|                                            | C4 47             | M                                                |                                | Student Skills and Developme          |
| Lifeland Learning                          | F4 156            |                                                  |                                | Student Support and Guidano           |
| Lifelong Learning                          |                   | Management School                                | <b>A3</b> 22                   | Students' Union                       |
| d Alumni Relations                         | <b>F4</b> 160     | Management School Doctoral Centre                | <b>A3</b> 23                   | SUEL (Sheffield University En         |
| Genetics                                   | <b>D3</b> 109     | Mappin Court                                     | <b>G3</b> 168                  | Synthetic Turf Pitches                |
|                                            | <b>G3</b> 199     | Mappin Hall                                      | <b>H3</b> 170                  |                                       |
| slexia Support                             | <b>E3</b> 112     | 9 Mappin Street                                  | <b>G3</b> 167                  | $\mathbf{T}$                          |
|                                            | <b>D4</b> 74      | 38 Mappin Street                                 | <b>H3</b> 207                  | -                                     |
|                                            |                   | Materials Science and Engineering <b>H2</b> 192, |                                | Taught Programmes Office              |
|                                            |                   | Mathematics                                      | E3 121                         | Theatre Workshop                      |
|                                            |                   |                                                  |                                | Transport Services                    |
| es <b>D4</b> 7                             | 75, 76, 77        | Mechanical Engineering H2 190, 193, H3 17        |                                |                                       |
| 2                                          | <b>G3</b> 167     | (see Central Sheffield                           |                                | $\mathbf{U}$                          |
| 20                                         |                   | Medical and Dental Library                       | <b>C4</b> 87                   |                                       |
| 6e                                         | <b>F4</b> 156     | Medical Illustration Unit                        | <b>C4</b> 50                   | University Arms                       |
| entral Sheffield map)                      | 10                | Medical Physics and Clinical Engineering         | <b>C5</b> 88                   | University Health Service             |
| Summer 2017                                | <b>D4</b> 138     | Mining Block                                     | <b>H3</b> 208                  | · ·                                   |
| Summer 2017                                | <b>F4</b> 156     | Medical School                                   | <b>C5</b> 88                   | University of Sheffield Enterp        |
| lectrical <b>H2</b> 190, 191, <b>H3</b>    | 177, 209          | Modern Languages Teaching Centre                 | <b>F3</b> 184                  | T/                                    |
| (see Central Sheffield m                   |                   | Modular Village                                  | <b>H2</b> 202                  | V                                     |
| s                                          | <b>B3</b> 31      | Molecular Biology and                            |                                | Vice-Chancellor's Office              |
| t Accommodation                            | 50 01             |                                                  | 05, 107, 108                   |                                       |
| t Accommodation                            | 0                 |                                                  |                                | Visitor Information (SSiD) 🕕          |
| effield map)                               | 9                 | Multidisciplinary Engineering Education          | <b>G3</b> 199                  | XX                                    |
|                                            | <b>F3</b> 184     | Music                                            | <b>F3</b> 188                  | $\mathbf{W}$                          |
| kshop                                      | <b>D4</b> 74a     | N                                                |                                | Westcourt                             |
| Teaching Centre                            |                   | N                                                |                                |                                       |
| effield map)                               | 150               | New Caledonia Workshop                           | <b>H3</b> 209                  | Western Bank Library                  |
| Teaching Centre: Dyslexia                  |                   | Nanoscience and Technology Centre                | <b>H2</b> 191                  | White Rose East Asia Centre           |
| - Lucining Conta of Dysickia               | <b>E4</b> 149     | National Fairground Archive                      | <b>E3</b> 103                  |                                       |
| Centre for III-V Technologies              |                   |                                                  | <b>F4</b> 157                  |                                       |
|                                            |                   | New Spring House                                 |                                |                                       |
| ities Management (EFM)                     | <b>E2</b> 104     |                                                  | 90, 191, 192                   |                                       |
|                                            | <b>H2</b> 190     | Northgate House                                  | <b>H3</b> 180                  |                                       |
| fice                                       | <b>E4</b> 120     | Nursery                                          | <b>E5</b> 145                  |                                       |
|                                            |                   |                                                  |                                |                                       |

| Occupational Health Unit (HR)                                                                                                                                                                                                                      | E2                         |
|----------------------------------------------------------------------------------------------------------------------------------------------------------------------------------------------------------------------------------------------------|----------------------------|
| Octagon Centre Ophthalmology and Orthoptics                                                                                                                                                                                                        | D4                         |
|                                                                                                                                                                                                                                                    |                            |
| Por Liversides Duilding                                                                                                                                                                                                                            | 110                        |
| Pam Liversidge Building<br>Parking Services                                                                                                                                                                                                        | H2                         |
| Perak Laboratories                                                                                                                                                                                                                                 | E3                         |
| Philippa Cottam Communication Clinic                                                                                                                                                                                                               | C3                         |
| Philosophy                                                                                                                                                                                                                                         | G4                         |
| Physics and Astronomy                                                                                                                                                                                                                              | E3                         |
| Planning and Governance Services Politics                                                                                                                                                                                                          | F4<br>B3                   |
| Polymer Centre                                                                                                                                                                                                                                     | E3                         |
| Portobello Centre                                                                                                                                                                                                                                  | НЗ                         |
| Print and Design Solutions                                                                                                                                                                                                                         | E3                         |
| PropertywithUS Psychology (see Central Sheffield map)                                                                                                                                                                                              | E4                         |
| _                                                                                                                                                                                                                                                  |                            |
| R                                                                                                                                                                                                                                                  |                            |
| Ranmoor Student Accommodation (see Central Sheffield map)                                                                                                                                                                                          |                            |
| Regent Court                                                                                                                                                                                                                                       | GS                         |
| Research and Innovation Services                                                                                                                                                                                                                   | F4                         |
| Richard Roberts Building                                                                                                                                                                                                                           | <b>E</b> 3                 |
| The Ridge (see Central Sheffield map)                                                                                                                                                                                                              | E3                         |
| Robert Hill Institute Rolls-Royce UTC (University Technology                                                                                                                                                                                       | Eð                         |
| Centre)                                                                                                                                                                                                                                            |                            |
| > Advanced Electrical Machines and Drives                                                                                                                                                                                                          | НЗ                         |
| > Control and Systems Engineering                                                                                                                                                                                                                  | H                          |
| The Royal Exchange<br>Royal Hallamshire Hospital                                                                                                                                                                                                   | H2                         |
| Russian and Slavonic Studies                                                                                                                                                                                                                       | F3                         |
|                                                                                                                                                                                                                                                    |                            |
| S10haalth                                                                                                                                                                                                                                          | Po                         |
| S10health<br>St George's Flats                                                                                                                                                                                                                     | B3<br>G3                   |
| St George's IT Centre                                                                                                                                                                                                                              | H                          |
| St George's Lecture Theatre                                                                                                                                                                                                                        | GS                         |
| School of Health and Related Research                                                                                                                                                                                                              | _                          |
| (ScHARR)                                                                                                                                                                                                                                           | G3<br>F4                   |
| Security Services<br>Sheffield Institute for Interdisciplinary                                                                                                                                                                                     | Г4                         |
| Biblical Studies (SIBS)                                                                                                                                                                                                                            | F3                         |
| Sheffield International College                                                                                                                                                                                                                    |                            |
| Faculty of Engineering (see Central Sheffield map)                                                                                                                                                                                                 |                            |
| Sheffield Methods Institute                                                                                                                                                                                                                        | GS                         |
| Sir Frederick Mappin Building                                                                                                                                                                                                                      | НЗ                         |
| Sir Henry Stephenson Building<br>Sir Robert Hadfield Building                                                                                                                                                                                      | H3<br>H3                   |
| SITraN (Sheffield Institute for                                                                                                                                                                                                                    | П                          |
| Translational Neuroscience)                                                                                                                                                                                                                        | D5                         |
| Skills for Life Building                                                                                                                                                                                                                           | E4                         |
| Sociological Studies                                                                                                                                                                                                                               | B3                         |
| Sorby Centre for Electron Microscopy<br>3 Solly Street (see Central Sheffield map)                                                                                                                                                                 | H2                         |
| Soundhouse                                                                                                                                                                                                                                         | F3                         |
| Sport Sheffield                                                                                                                                                                                                                                    | B3                         |
| Student Advice Centre                                                                                                                                                                                                                              | E4                         |
| Student Conduct and Appeals Office<br>Student Recruitment and Admissions                                                                                                                                                                           | E4                         |
| Student Recruitment and Admissions Student Services                                                                                                                                                                                                | E2                         |
| Student Services Student Services Information Desk (SSiD)                                                                                                                                                                                          | E4                         |
| Student Skills and Development Centre (301)                                                                                                                                                                                                        | <b>E</b> 4                 |
| Student Support and Guidance                                                                                                                                                                                                                       | E4                         |
| Students' Union<br>SUEL (Sheffield University Enterprises Ltd)                                                                                                                                                                                     | E4                         |
|                                                                                                                                                                                                                                                    | F3<br>B3                   |
|                                                                                                                                                                                                                                                    |                            |
| Synthetic Turf Pitches                                                                                                                                                                                                                             |                            |
| Synthetic Turf Pitches                                                                                                                                                                                                                             | _                          |
| Synthetic Turf Pitches  Taught Programmes Office                                                                                                                                                                                                   |                            |
| Synthetic Turf Pitches  T Taught Programmes Office Theatre Workshop                                                                                                                                                                                | D4                         |
| T Taught Programmes Office Theatre Workshop Transport Services                                                                                                                                                                                     | D4                         |
| Synthetic Turf Pitches  T Taught Programmes Office Theatre Workshop Transport Services U                                                                                                                                                           | D4<br>C5                   |
| Synthetic Turf Pitches  T Taught Programmes Office Theatre Workshop Transport Services U University Arms                                                                                                                                           | D4<br>C5                   |
| T Taught Programmes Office Theatre Workshop Transport Services U University Arms University Health Service                                                                                                                                         | C5<br>E3<br>F4             |
| Synthetic Turf Pitches  T Taught Programmes Office Theatre Workshop Transport Services U University Arms                                                                                                                                           | E4<br>G5<br>E3<br>F4<br>G3 |
| Synthetic Turf Pitches  T Taught Programmes Office Theatre Workshop Transport Services  U University Arms University Health Service University of Sheffield Enterprise (USE)                                                                       | E3<br>F4<br>G3             |
| Synthetic Turf Pitches  T Taught Programmes Office Theatre Workshop Transport Services  U University Arms University Health Service University of Sheffield Enterprise (USE)  V Vice-Chancellor's Office                                           | E3<br>F4<br>G3             |
| T Taught Programmes Office Theatre Workshop Transport Services U University Arms University Health Service                                                                                                                                         | E3<br>F4<br>G3             |
| Synthetic Turf Pitches  T Taught Programmes Office Theatre Workshop Transport Services  U University Arms University Health Service University of Sheffield Enterprise (USE)  V Vice-Chancellor's Office                                           | E3<br>F4<br>G3             |
| Synthetic Turf Pitches  T Taught Programmes Office Theatre Workshop Transport Services  U University Arms University Health Service University of Sheffield Enterprise (USE)  V Vice-Chancellor's Office Visitor Information (SSiD) 1              | E3<br>F4<br>G3             |
| Synthetic Turf Pitches  T Taught Programmes Office Theatre Workshop Transport Services  U University Arms University Health Service University of Sheffield Enterprise (USE)  V Vice-Chancellor's Office Visitor Information (SSiD) 1  W Westcourt | E3<br>F4<br>G3             |
| Synthetic Turf Pitches  T Taught Programmes Office Theatre Workshop Transport Services  U University Arms University Health Service University of Sheffield Enterprise (USE)  V Vice-Chancellor's Office                                           | D2<br>C5<br>F4<br>G3<br>E4 |